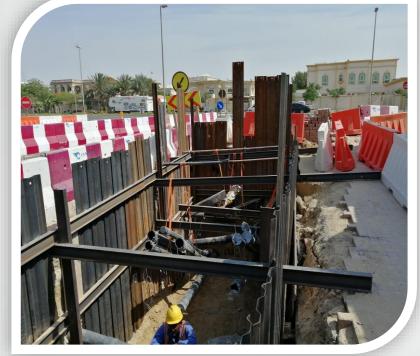

# **Trench Shoring Works**

> Ongoing

: 03 Projects : 09 Projects

## > Clients :

DEWA, Elsewedy, L&T, Loyal Union, PLQ,





#### Client : DEWA

#### Main Contractor : MAETEL

DEWA PO 3092000066 - Shoring Works at PONDVIEW 132KV substation & Associated works (Section - A)

### **Glimpse of Ongoing Shoring Projects in Dubai**



#### Client : DEWA

#### Main Contractor : L&T

Shoring Works at Banyan Square.



#### Client : DEWA

#### Main Contractor : CENTAUR

SITC Of 132kv Cable Works For New Citywalkkhazan 132kv Cable Circuit And Associated Modification Works (Section – B, C, D, E).



23

### **Glimpse of Completed Shoring Projects in Dubai**



#### Client : DEWA | Main Contractor : Centaur

J-567(Sec E) with DEWA, Project Name : Supply, Installation, Testing & Commissioning of 132kV Cable laying works for QUASIS, FRSTKWNJ, ESKNAWIR, IBNBATML, NADSHBRD, PRFRMVLG, WRSNACMD, QUSSINDS & RSHDPORT 132/11kV Substations and Associated Works.



#### Client : DEWA | Main Contractor : Centaur

J-561 with DEWA, Project Name : Section-F SITC of 132kV Cable laying works for TOWNHOME, DXBHILS, FUNLAND, SAQREMRT, SUNDOS