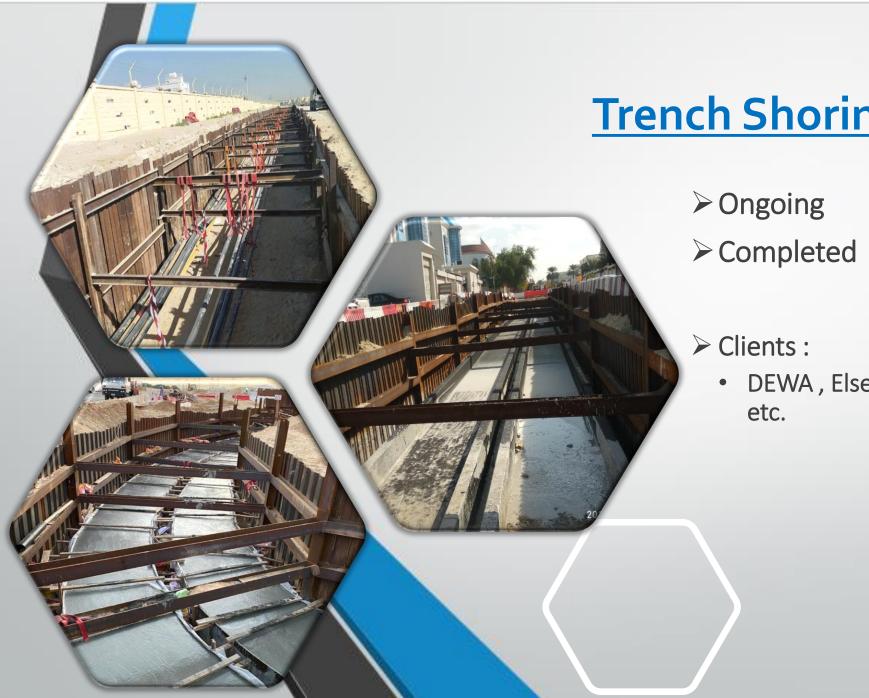

# **Trench Shoring Works**

> Ongoing

: 03 Projects : 09 Projects

## > Clients :

DEWA, Elsewedy, L&T, Loyal Union, PLQ,

### **Glimpse of Ongoing Shoring Projects in Dubai**

### **Glimpse of Completed Shoring Projects in Dubai**