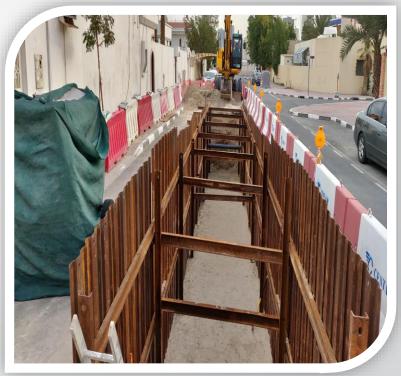

# **Trench Shoring Works**

> Ongoing

: 03 Projects : 09 Projects

## > Clients :

DEWA, Elsewedy, L&T, Loyal Union, PLQ,





#### Client : DEWA

#### Main Contractor : MAETEL

DEWA PO 3092000066 - Shoring Works at PONDVIEW 132KV substation & Associated works (Section - A)

### **Glimpse of Ongoing Shoring Projects in Dubai**



#### Client : DEWA

#### Main Contractor : L&T

Shoring Works at Banyan Square.



#### Client : DEWA

#### Main Contractor : CENTAUR

SITC Of 132kv Cable Works For New Citywalkkhazan 132kv Cable Circuit And Associated Modification Works (Section – B, C, D, E).



23

### **Glimpse of Completed Shoring Projects in Dubai**



#### Client : DEWA | Main Contractor : Centaur

J-567(Sec E) with DEWA, Project Name : Supply, Installation, Testing & Commissioning of 132kV Cable laying works for QUASIS, FRSTKWNJ, ESKNAWIR, IBNBATML, NADSHBRD, PRFRMVLG, WRSNACMD, QUSSINDS & RSHDPORT 132/11kV Substations and Associated Works.



#### Client : DEWA | Main Contractor : Centaur

J-561 with DEWA, Project Name : Section-F SITC of 132kV Cable laying works for TOWNHOME, DXBHILS, FUNLAND, SAQREMRT, SUNDOS & SEIFDERA 132/11kV Substations & GRNLMTRO, REDLMTRO & DXBMTRO 132/33kV Substations